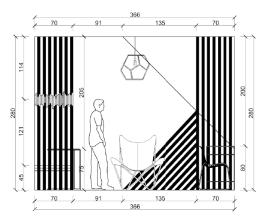

## **ROOMS**

Rooms are for 4 persons and there are three types, female, male and mixed. It was aimed to create specific personal and common spaces in the rooms. The personal areas include the beds, the mirrors, the working table, and the rest area. However, these frameworks were intertwined. Common areas have also been established at the intersection of some personal areas. For example, the study and recreation areas have both a frame of their own and a frame that turns into a common area in the combination of these frames. In accordance with the determined concept, different materials, colors and fields were crossed and personal and social areas were obtained and a whole was formed.

In bathroom also used ceramic tiles which are important for istanbul. The choice of color was made in accordance with the concept. For the washbasin and the mirror, wood was used, which is one of the natural materials that also has a color in gold and yellow tones. In addition, a corian material was used as a sink material.

ROOM ELEVATION A 1:50

BATHROOM ELEVATION A

BATHROOM ELEVATION B

**FLOOR PLAN** 