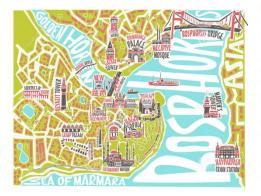

### SITE ANALYSIS

Istanbul is iconic location that straddle the cultures of Asia, Europe, Africa and Middle- East. Asia and Europe are connected to each other by the Bosporus bridge. Because of this geographical location, the mainland Anatolia has witnessed the mass migration of diverse peoples, shaping the course of history. Home to countless civilizations, Anatolia has developed a unique synthesis of cultures, each with its own distinct identity, yet each linked to its predecessors through insoluble threads. Istanbul, has been in its time Muslim, Christian and officially secular. The most celebrated of all its monuments, Hagia Sophia, began as a church, became a mosque and is now a museum, and to my mind this overlapping of civilizations makes it all the more suitable as cultural capital of a continent becoming inexorably more various as the generations pass.

The location is quite ideal due to the proximity to the sea and shopping centers, as can be seen from pictures. It is also close to historical and tourist areas. Therefore, the turquoise color inspired by the sea used in the concept and the byzantine coloring inspired by history are also associated with the location.