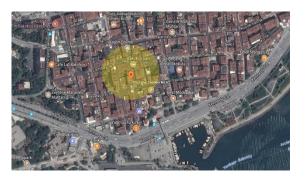

### SITE ANALYSIS

Istanbul is iconic location that straddle the cultures of Asia, Europe, Africa and Middle- East. Asia and Europe are connected to each other by the Bosporus bridge. Because of this geographical location, the mainland Anatolia has witnessed the mass migration of diverse peoples, shaping the course of history. Home to countless civilizations, Anatolia has developed a unique synthesis of cultures, each with its own distinct identity, yet each linked to its predecessors through insoluble threads. Istanbul, has been in its time Muslim, Christian and officially secular. The most celebrated of all its monuments, Hagia Sophia, began as a church, became a mosque and is now a museum, and to my mind this overlapping of civilizations makes it all the more suitable as cultural capital of a continent becoming inexorably more various as the generations pass.

The location is quite ideal due to the proximity to the sea and shopping centers, as can be seen from pictures. It is also close to historical and tourist areas. Therefore, the turquoise color inspired by the sea used in the concept and the byzantine coloring inspired by history are also associated with the location.