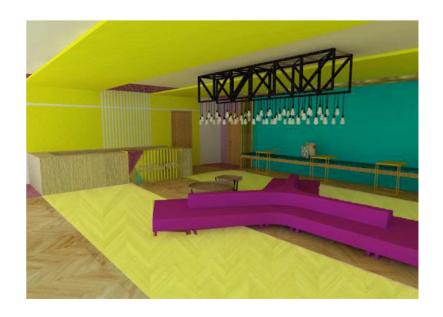

## **RECEPTION/ WAITING AREA**

In the field of receipt again defined areas with different overlapping frames were created. Two of these are the ones that connect the waiting area to the reception desk. One of them connects the reception area to the suitcase room and back office door. The other has an area where they can take care of rest and small personal work for long-time guests. These four layers correspond to each other and form both personal and common areas. The furniture used in the waiting area was also inspired by the intersection of the lines in three different directions. In addition, the suitability of the concept has been increased with the model of the tables in the personal working area, which is on the seats.

### **FURNITURES OF RECEPTION AND WAITING AREA**

Studio is a modular system of informal sofa and table elements that can be combined to form a flexible seating configuration or fixed banquette. A standard set of elements can be mixed with bespoke pieces to suit the characteristics of a particular interior.

**MARK Product** 

**Butterfly Chair** Purple fabric (%100 cotton), chrome frames 490-530€ **BKF** Originals

Gear Yellow C Table CB2

Two Brothers Coffee Tables Wooden top, all supported by a carbon steel frame 599.99 € Adelphi