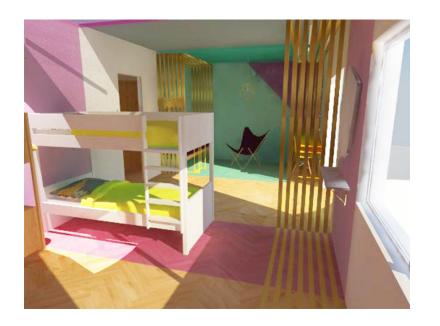

## **ROOMS**

Rooms are for 4 persons and there are three types, female, male and mixed. It was aimed to create specific personal and common spaces in the rooms. The personal areas include the beds, the mirrors, the working table, and the rest area. However, these frameworks were intertwined. Common areas have also been established at the intersection of some personal areas. For example, the study and recreation areas have both a frame of their own and a frame that turns into a common area in the combination of these frames. In accordance with the determined concept, different materials, colors and fields were crossed and personal and social areas were obtained and a whole was formed.

#### **FURNITURES OF ROOMS**

Newport White wooden bunk beds L206X W102X H170 cm 672 € Maisons du Monde

Cabinets and Bedside tables Ash wood L192X W51X H173 designed by Zeynep Çiçek

Butterfly Chair Purple fabric (%100 cotton), chrome frames 490-530 € BKF Originals