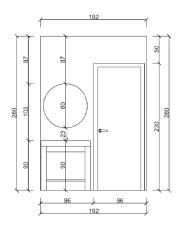

In bathroom also used ceramic tiles which are important for istanbul. The choice of color was made in accordance with the concept. For the washbasin and the mirror, wood was used, which is one of the natural materials that also has a color in gold and yellow tones. In addition, a corian material was used as a sink material.

ROOM ELEVATION A 1:50

BATHROOM ELEVATION A

BATHROOM ELEVATION B

**FLOOR PLAN** 