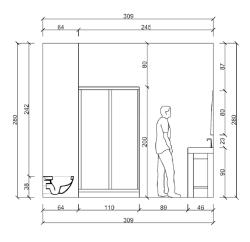

## **ROOMS**

Rooms are for 4 persons and there are three types, female, male and mixed. It was aimed to create specific personal and common spaces in the rooms. The personal areas include the beds, the mirrors, the working table, and the rest area. However, these frameworks were intertwined. Common areas have also been established at the intersection of some personal areas. For example, the study and recreation areas have both a frame of their own and a frame that turns into a common area in the combination of these frames. In accordance with the determined concept, different materials, colors and fields were crossed and personal and social areas were obtained and a whole was formed.

In bathroom also used ceramic tiles which are important for istanbul. The choice of color was made in accordance with the concept. For the washbasin and the mirror, wood was used, which is one of the natural materials that also has a color in gold and yellow tones. In addition, a corian material was used as a sink material.

ROOM ELEVATION A 1:50

BATHROOM ELEVATION A

BATHROOM ELEVATION B

**FLOOR PLAN** 