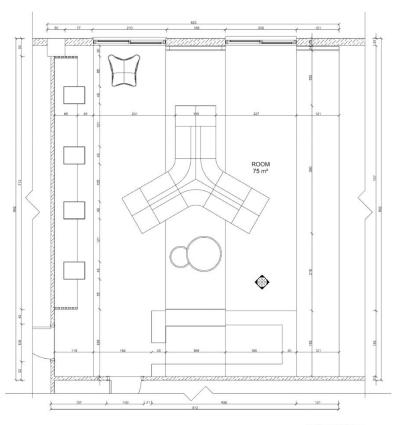

## **ROOMS**

Rooms are for 4 persons and there are three types, female, male and mixed. It was aimed to create specific personal and common spaces in the rooms. The personal areas include the beds, the mirrors, the working table, and the rest area. However, these frameworks were intertwined. Common areas have also been established at the intersection of some personal areas. For example, the study and recreation areas have both a frame of their own and a frame that turns into a common area in the combination of these frames. In accordance with the determined concept, different materials, colors and fields were crossed and personal and social areas were obtained and a whole was formed.

ROOM ELEVATION A 1:50

BATHROOM ELEVATION A

BATHROOM ELEVATION B

**FLOOR PLAN** 