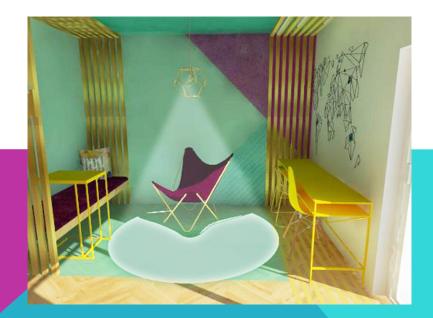

## **ROOMS**

Rooms are for 4 persons and there are three types, female, male and mixed. It was aimed to create specific personal and common spaces in the rooms. The personal areas include the beds, the mirrors, the working table, and the rest area. However, these frameworks were intertwined. Common areas have also been established at the intersection of some personal areas. For example, the study and recreation areas have both a frame of their own and a frame that turns into a common area in the combination of these frames. In accordance with the determined concept, different materials, colors and fields were crossed and personal and social areas were obtained and a whole was formed.

#### **FURNITURES OF ROOMS**

Newport White wooden bunk beds L206X W102X H170 cm 672 € Maisons du Monde

Cabinets and Bedside tables Ash wood L192X W51X H173 designed by Zeynep Çiçek

Butterfly Chair Purple fabric (%100 cotton), chrome frames 490-530 € BKF Originals

Net Chair RAL 1003 Signal Yellow Steel wire mesh 379 € MARK Product

Eames Plastic Chair DSW (H 43 cm) 34 mustard 385 € Vitra

Slim Desk Yellow steel and powder- coat 399 € Room and Board

Gear Yellow C Table CB2 Yellow steel 129 € Houzz

Chocolat mirror Y007V0V Glass 100cm H 97cm 290 € Natuzzi Italy

Six / coatstand RAL 1003 Signal Yellow Steel wire 449 € MARK Product

Recessed spotlight

tempered glass

Max 35- 70 W Stilas

Die- cast aluminium body,

aluminium reflector and

107116

White

Mara Pendant Light
Finish: Polished Brass
Material: Steel
Max 60 W
720 €
Arteriors

Mecanique metal wall light
adjustable arm
154739
Metal Gold
H26 x W15 x DE36
Max 40 W
79,99 €
Maisons du Monde