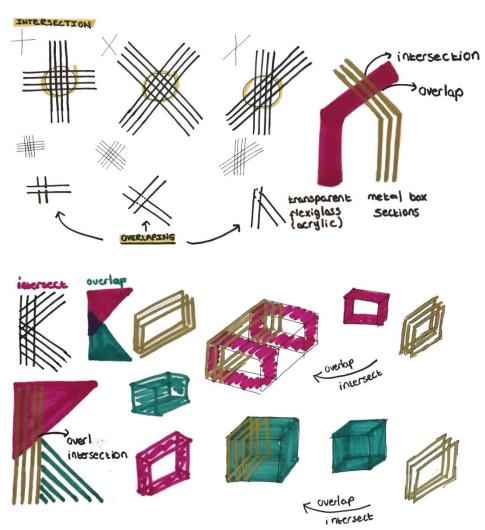

## **CONCEPT IDEAS**

**LOCATION:** Istanbul, Turkey

**AIM TO: Design New Generation Youth Hostel** 

**TARGET GROUP: Young Travelers** 

**CONCEPT:** Overlapping Intersections

**STYLE:** Eclectic

**KEYWORDS:** Intersection, Crossing Lines, Overlap, Transparent, Energetic

NAME OF HOSTEL: Konstanpol Hostel

**INTERSECTING** 

PEOPLE
CULTURES
CONTENTS
ROADS
STYLES

**COLOURS** 

IN ISTANBUL

The hostel is one of the social areas that many people from different places meet. Firstly, the drawings were started by projecting the intersection of roads to the sketches. By intersecting the lines in different directions, the first item of my concept was formed. Common areas of intersections formed by 90 and 45 degree angles were determined. Istanbul has hosted many cultures and civilizations. During the centuries, the city has been layered on top of the layer. As a result of many cultures being overlaid in layers, a second element was created which is the location effect. The intersecting lines in the first item were considered as a surface. With their overlapping, the intersection areas were also identified as overlapping areas.

In the Ottoman period, Turquoise, which is the most popular color of Iznik tiles, has taken an important place. Many mosques are decorated with china produced in this color.

While the logo of the hostel was created, the main ideas of the concept, the lines, the intersection and the overlap were taken into account.