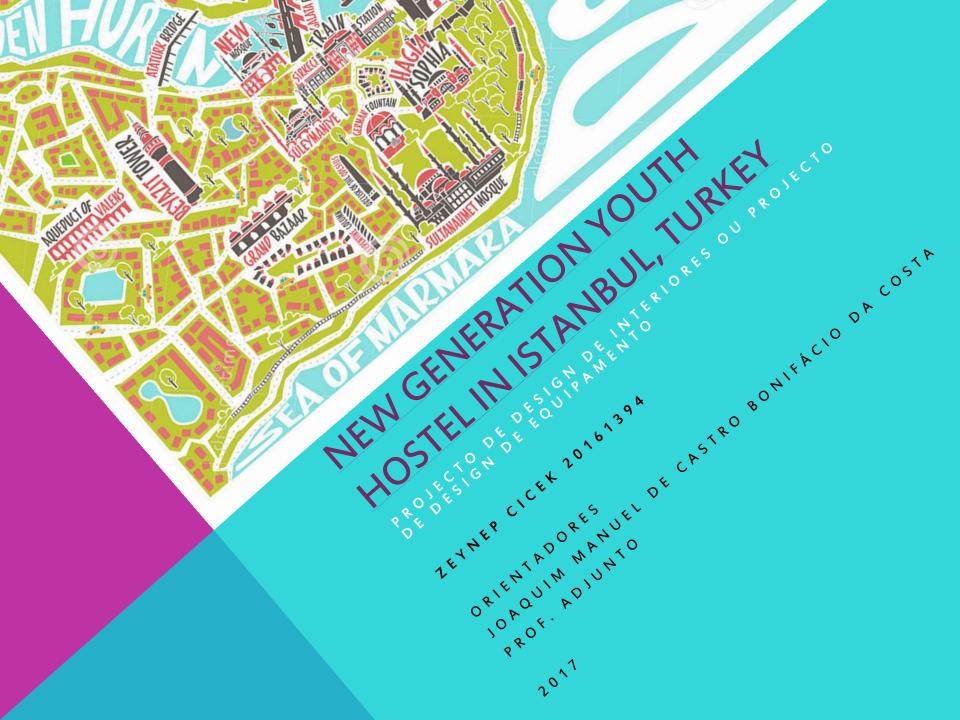

### SITE ANALYSIS

Istanbul is iconic location that straddle the cultures of Asia, Europe, Africa and Middle- East. Asia and Europe are connected to each other by the Bosporus bridge. Because of this geographical location, the mainland Anatolia has witnessed the mass migration of diverse peoples, shaping the course of history. Home to countless civilizations, Anatolia has developed a unique synthesis of cultures, each with its own distinct identity, yet each linked to its predecessors through insoluble threads. Istanbul, has been in its time Muslim, Christian and officially secular. The most celebrated of all its monuments, Hagia Sophia, began as a church, became a mosque and is now a museum, and to my mind this overlapping of civilizations makes it all the more suitable as cultural capital of a continent becoming inexorably more various as the generations pass.

The location is quite ideal due to the proximity to the sea and shopping centers, as can be seen from pictures. It is also close to historical and tourist areas. Therefore, the turquoise color inspired by the sea used in the concept and the byzantine coloring inspired by history are also associated with the location.