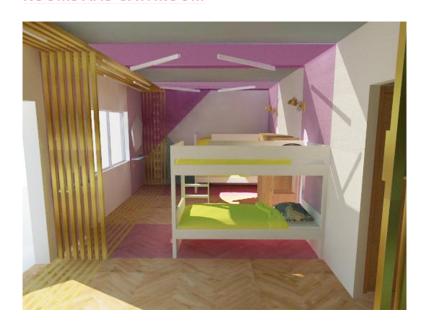

## **ROOMS**

Rooms are for 4 persons and there are three types, female, male and mixed. It was aimed to create specific personal and common spaces in the rooms. The personal areas include the beds, the mirrors, the working table, and the rest area. However, these frameworks were intertwined. Common areas have also been established at the intersection of some personal areas. For example, the study and recreation areas have both a frame of their own and a frame that turns into a common area in the combination of these frames. In accordance with the determined concept, different materials, colors and fields were crossed and personal and social areas were obtained and a whole was formed.

#### **FURNITURES OF ROOMS**

Newport White wooden bunk beds L206X W102X H170 cm 672 € Maisons du Monde

Cabinets and Bedside tables Ash wood L192X W51X H173 designed by Zeynep Çiçek

Butterfly Chair Purple fabric (%100 cotton), chrome frames 490-530 € BKF Originals