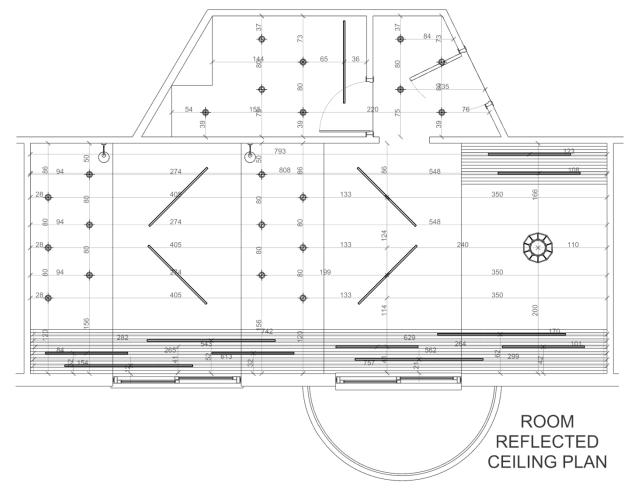

ROOM ELEVATION A 1:50

BATHROOM ELEVATION A

BATHROOM ELEVATION B

**FLOOR PLAN** 

#### LEGEND

|    | Symbolic | Mounting Type              | Lamp Type | Brand               | Power       | Image |
|----|----------|----------------------------|-----------|---------------------|-------------|-------|
| L1 |          | Linear Module<br>( 204 cm) | LED       | Delta Light         | 28 W        |       |
| L2 |          | Linear Module<br>( 131 cm) | LED       | Delta Light         | 28 W        |       |
| L3 | ф        | Recessed<br>Spot           | LED       | Stilas              | 26 W        |       |
| L4 | <b>*</b> | Pendant Lamp               | LED bulb  | Mara                | Max<br>60 W |       |
| L5 | P        | Wall Light                 | LED bulb  | Maisons<br>du Monde | Max<br>40 W |       |

It reflects the intersection of products used in illumination or their settlement. The lines in the different direction of the box in the center of the lamp in the middle and the downward bulbs represent each person, culture.