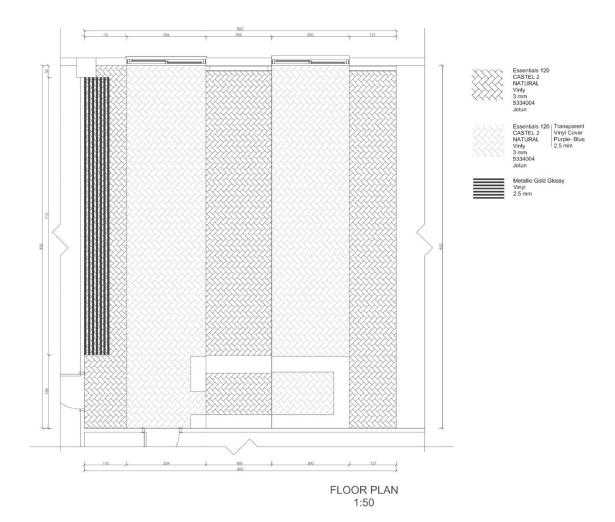

ROOM ELEVATION A 1:50

BATHROOM ELEVATION A

BATHROOM ELEVATION B

**FLOOR PLAN** 

#### \$1,001

Essentials 120 CASTEL 2 /NATURA Vinyl 3 mm 5334004 Jotun

Metallic Gold Glossy 12" x 10
Foot Roll of Oracal 651
Permanent Adhesive-Backed Vinyl
for Craft Cutters, Punches and
Vinyl Sign Cutters
2.5 mm

URNISHINGS

Velvet fabric Purple

Transparent Vinyl Purple 2.5 mm 300mmX 10 m 39,99 €

Transparent Vinyl Cyan Blue 2.5 mm 300mmX 10 m 39,99 €

Transparent Vinyl Yellow 2.5 mm 300mmX 10 m 39,99 €

Rectangular gold coloured metal box sections Price per m: 5,1702 € 50X50 mm Brass