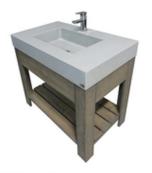

In bathroom also used ceramic tiles which are important for istanbul. The choice of color was made in accordance with the concept. For the washbasin and the mirror, wood was used, which is one of the natural materials that also has a color in gold and yellow tones. In addition, a corian material was used as a sink material.

ROOM ELEVATION A 1:50

BATHROOM ELEVATION A

BATHROOM ELEVATION B

**FLOOR PLAN** 