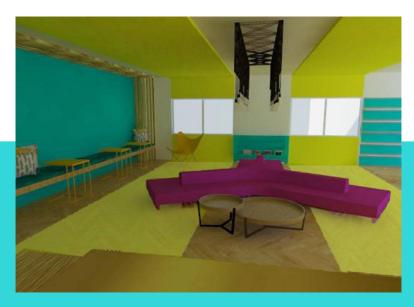

NAME OF HOSTEL: Konstanpol Hostel

**INTERSECTING** 

PEOPLE
CULTURES
CONTENTS
ROADS
STYLES

**COLOURS** 

IN ISTANBUL

The hostel is one of the social areas that many people from different places meet. Firstly, the drawings were started by projecting the intersection of roads to the sketches. By intersecting the lines in different directions, the first item of my concept was formed. Common areas of intersections formed by 90 and 45 degree angles were determined. Istanbul has hosted many cultures and civilizations. During the centuries, the city has been layered on top of the layer. As a result of many cultures being overlaid in layers, a second element was created which is the location effect. The intersecting lines in the first item were considered as a surface. With their overlapping, the intersection areas were also identified as overlapping areas.

## **RECEPTION/ WAITING AREA**

In the field of receipt again defined areas with different overlapping frames were created. Two of these are the ones that connect the waiting area to the reception desk. One of them connects the reception area to the suitcase room and back office door. The other has an area where they can take care of rest and small personal work for long-time guests. These four layers correspond to each other and form both personal and common areas. The furniture used in the waiting area was also inspired by the intersection of the lines in three different directions. In addition, the suitability of the concept has been increased with the model of the tables in the personal working area, which is on the seats.

It reflects the intersection of products used in illumination or their settlement. The lines in the different direction of the box in the center of the lamp in the middle and the downward bulbs represent each person, culture.