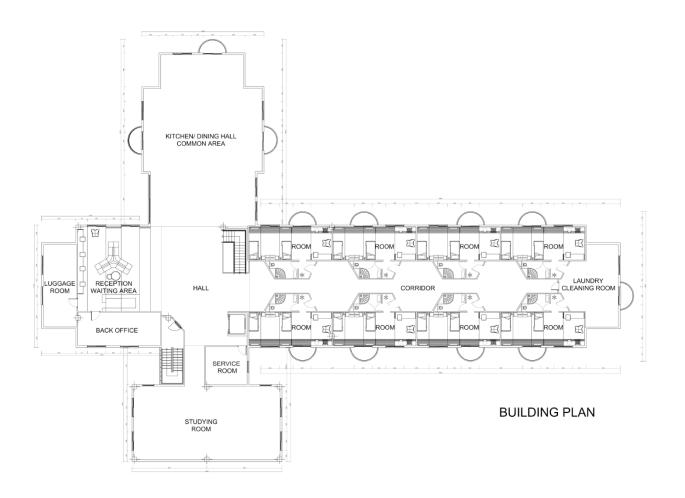

## **BUILDING PROGRAM**

## **ROOMS**

Rooms are for 4 persons and there are three types, female, male and mixed. It was aimed to create specific personal and common spaces in the rooms. The personal areas include the beds, the mirrors, the working table, and the rest area. However, these frameworks were intertwined. Common areas have also been established at the intersection of some personal areas. For example, the study and recreation areas have both a frame of their own and a frame that turns into a common area in the combination of these frames. In accordance with the determined concept, different materials, colors and fields were crossed and personal and social areas were obtained and a whole was formed.