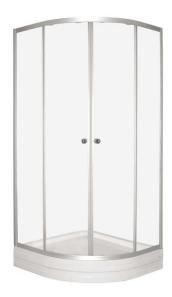

In bathroom also used ceramic tiles which are important for istanbul. The choice of color was made in accordance with the concept. For the washbasin and the mirror, wood was used, which is one of the natural materials that also has a color in gold and yellow tones. In addition, a corian material was used as a sink material.

Kaleidoscope Ceramic Tile Purple Gold 30X 30 cm 17.25 € per tile designed by Tinsley Lane Zazzle

36" Lavare Vanity Rectangle Sink & Drawer Corian sink Grey maple wood LAVARE-36N-D 900 € Trueform

Over- shaped Corner Shower Set Ceramic 110X 110 cm 120 € Vitra