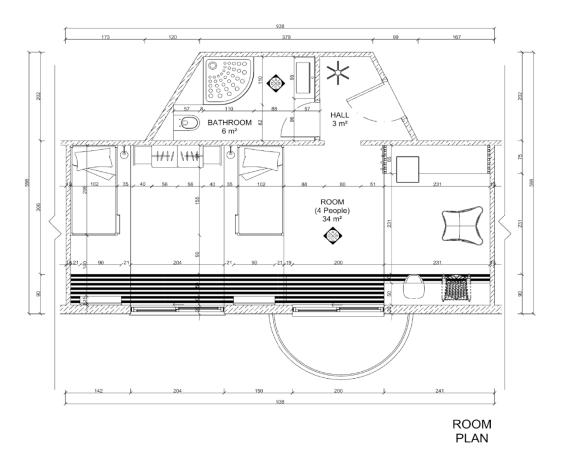

## **ROOMS**

Rooms are for 4 persons and there are three types, female, male and mixed. It was aimed to create specific personal and common spaces in the rooms. The personal areas include the beds, the mirrors, the working table, and the rest area. However, these frameworks were intertwined. Common areas have also been established at the intersection of some personal areas. For example, the study and recreation areas have both a frame of their own and a frame that turns into a common area in the combination of these frames. In accordance with the determined concept, different materials, colors and fields were crossed and personal and social areas were obtained and a whole was formed.

In bathroom also used ceramic tiles which are important for istanbul. The choice of color was made in accordance with the concept. For the washbasin and the mirror, wood was used, which is one of the natural materials that also has a color in gold and yellow tones. In addition, a corian material was used as a sink material.

ROOM ELEVATION A 1:50

BATHROOM ELEVATION A

BATHROOM ELEVATION B

**FLOOR PLAN** 