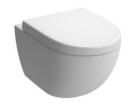

### **FURNITURES OF BATHROOM**

Stockholm Mirror Walnut veneer Size: 31 1/2 " 99.99 € IKEA

Sento Wall-Hung Wc Pan White Horizontal Outlet Ceramic VitrAclean surcharge is 37 €VitrAhygiene surcharge is 75 € Vitra