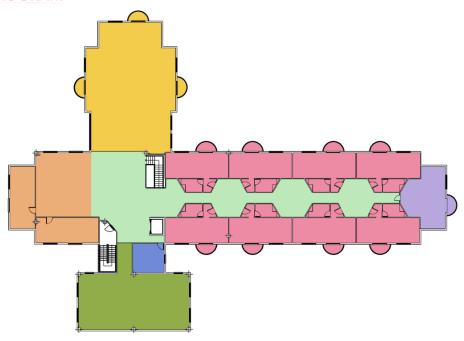

## **BUILDING PROGRAM**

## **ROOMS**

Rooms are for 4 persons and there are three types, female, male and mixed. It was aimed to create specific personal and common spaces in the rooms. The personal areas include the beds, the mirrors, the working table, and the rest area. However, these frameworks were intertwined. Common areas have also been established at the intersection of some personal areas. For example, the study and recreation areas have both a frame of their own and a frame that turns into a common area in the combination of these frames. In accordance with the determined concept, different materials, colors and fields were crossed and personal and social areas were obtained and a whole was formed.

ROOM ELEVATION A 1:50

BATHROOM ELEVATION A

BATHROOM ELEVATION B

**FLOOR PLAN** 