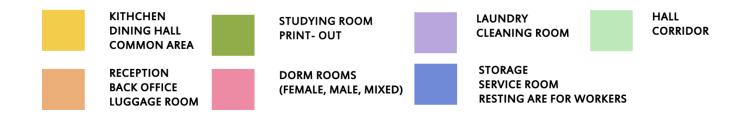

#### LEGEND

|    | Symbolic | Mounting Type              | Lamp Type | Brand               | Power       | Image |
|----|----------|----------------------------|-----------|---------------------|-------------|-------|
| L1 |          | Linear Module<br>( 204 cm) | LED       | Delta Light         | 28 W        |       |
| L2 |          | Linear Module<br>( 131 cm) | LED       | Delta Light         | 28 W        |       |
| L3 | ф        | Recessed<br>Spot           | LED       | Stilas              | 26 W        |       |
| L4 | <b>*</b> | Pendant Lamp               | LED bulb  | Mara                | Max<br>60 W |       |
| L5 | P        | Wall Light                 | LED bulb  | Maisons<br>du Monde | Max<br>40 W |       |