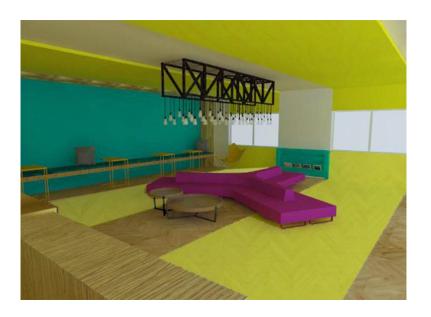

## **RECEPTION/ WAITING AREA**

In the field of receipt again defined areas with different overlapping frames were created. Two of these are the ones that connect the waiting area to the reception desk. One of them connects the reception area to the suitcase room and back office door. The other has an area where they can take care of rest and small personal work for long-time guests. These four layers correspond to each other and form both personal and common areas. The furniture used in the waiting area was also inspired by the intersection of the lines in three different directions. In addition, the suitability of the concept has been increased with the model of the tables in the personal working area, which is on the seats.

It reflects the intersection of products used in illumination or their settlement. The lines in the different direction of the box in the center of the lamp in the middle and the downward bulbs represent each person, culture.

RECEPTION WAITING AREA PLAN

RECEPTION WAITING AREA ELEVATION C

RECEPTION WAITING AREA ELEVATION D

RECEPTION WAITING AREA REFLECTED CEILING PLAN