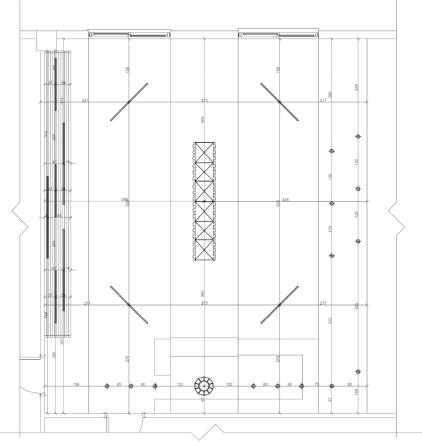

RECEPTION WAITING AREA PLAN

RECEPTION WAITING AREA ELEVATION C

RECEPTION WAITING AREA ELEVATION D

RECEPTION WAITING AREA REFLECTED CEILING PLAN

## **RECEPTION/ WAITING AREA**

In the field of receipt again defined areas with different overlapping frames were created. Two of these are the ones that connect the waiting area to the reception desk. One of them connects the reception area to the suitcase room and back office door. The other has an area where they can take care of rest and small personal work for long-time guests. These four layers correspond to each other and form both personal and common areas. The furniture used in the waiting area was also inspired by the intersection of the lines in three different directions. In addition, the suitability of the concept has been increased with the model of the tables in the personal working area, which is on the seats.