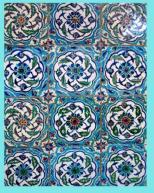

In the Ottoman period, Turquoise, which is the most popular color of Iznik tiles, has taken an important place. Many mosques are decorated with china produced in this color.

While the logo of the hostel was created, the main ideas of the concept, the lines, the intersection and the overlap were taken into account.

In bathroom also used ceramic tiles which are important for istanbul. The choice of color was made in accordance with the concept. For the washbasin and the mirror, wood was used, which is one of the natural materials that also has a color in gold and yellow tones. In addition, a corian material was used as a sink material.