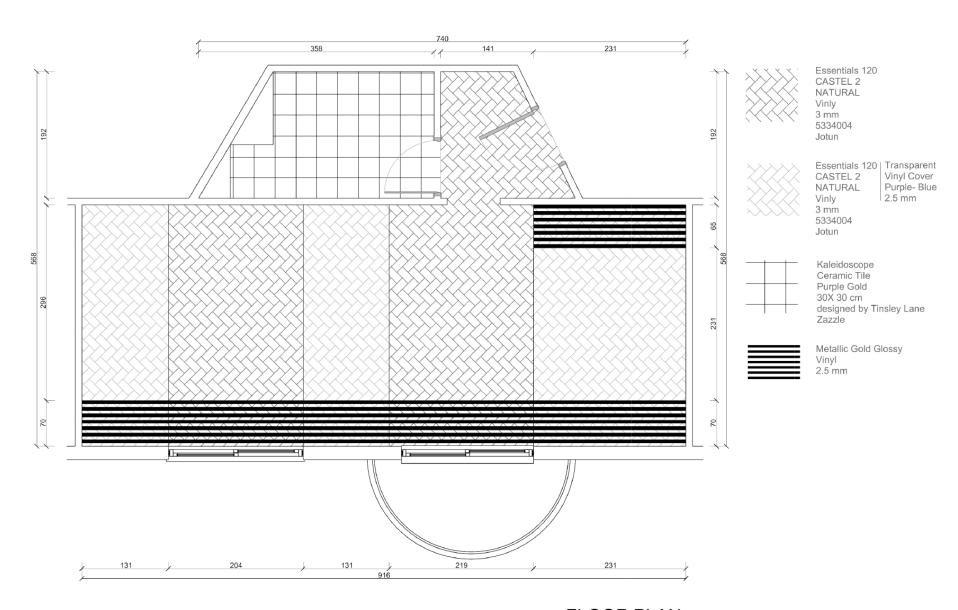

ROOM ELEVATION A 1:50

BATHROOM ELEVATION A

BATHROOM ELEVATION B

**FLOOR PLAN** 

#### \$1,001

Essentials 120 CASTEL 2 /NATURA Vinyl 3 mm 5334004 Jotun

Metallic Gold Glossy 12" x 10
Foot Roll of Oracal 651
Permanent Adhesive-Backed Vinyl
for Craft Cutters, Punches and
Vinyl Sign Cutters
2.5 mm