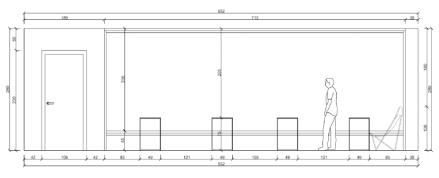

ROOM ELEVATION A 1:50

BATHROOM ELEVATION A

BATHROOM ELEVATION B

**FLOOR PLAN** 

## **ROOMS**

Rooms are for 4 persons and there are three types, female, male and mixed. It was aimed to create specific personal and common spaces in the rooms. The personal areas include the beds, the mirrors, the working table, and the rest area. However, these frameworks were intertwined. Common areas have also been established at the intersection of some personal areas. For example, the study and recreation areas have both a frame of their own and a frame that turns into a common area in the combination of these frames. In accordance with the determined concept, different materials, colors and fields were crossed and personal and social areas were obtained and a whole was formed.