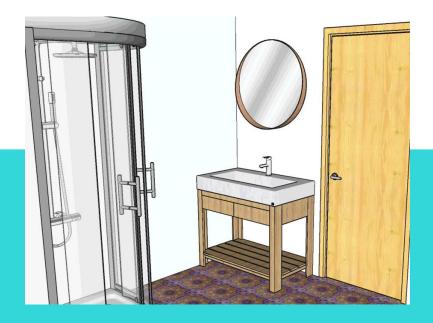

In bathroom also used ceramic tiles which are important for istanbul. The choice of color was made in accordance with the concept. For the washbasin and the mirror, wood was used, which is one of the natural materials that also has a color in gold and yellow tones. In addition, a corian material was used as a sink material.

### **FURNITURES OF BATHROOM**

Stockholm Mirror Walnut veneer Size: 31 1/2 " 99.99 € IKEA

Sento Wall-Hung Wc Pan White Horizontal Outlet Ceramic VitrAclean surcharge is 37 €VitrAhygiene surcharge is 75 € Vitra

Kaleidoscope Ceramic Tile Purple Gold 30X 30 cm 17.25 € per tile designed by Tinsley Lane Zazzle

36" Lavare Vanity Rectangle Sink & Drawer Corian sink Grey maple wood LAVARE-36N-D 900 € Trueform

Over- shaped Corner Shower Set Ceramic 110X 110 cm 120 € Vitra