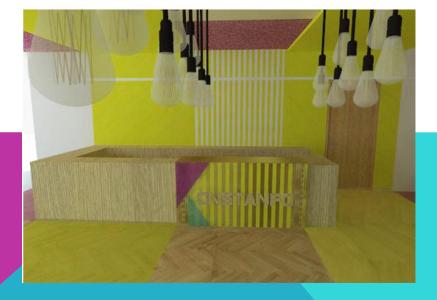

NAME OF HOSTEL: Konstanpol Hostel

**INTERSECTING** 

PEOPLE
CULTURES
CONTENTS
ROADS
STYLES

**COLOURS** 

IN ISTANBUL

The hostel is one of the social areas that many people from different places meet. Firstly, the drawings were started by projecting the intersection of roads to the sketches. By intersecting the lines in different directions, the first item of my concept was formed. Common areas of intersections formed by 90 and 45 degree angles were determined. Istanbul has hosted many cultures and civilizations. During the centuries, the city has been layered on top of the layer. As a result of many cultures being overlaid in layers, a second element was created which is the location effect. The intersecting lines in the first item were considered as a surface. With their overlapping, the intersection areas were also identified as overlapping areas.

Constantinople was the capital city of the Roman/Byzantine, and also of the brief Latin, and the later Ottoman empires. It was reinaugurated from ancient Byzantium as the new capital of the Roman Empire by Emperor Constantine the Great, after whom it was named, and dedicated. As a name, this was shorted as "Konstanpol".